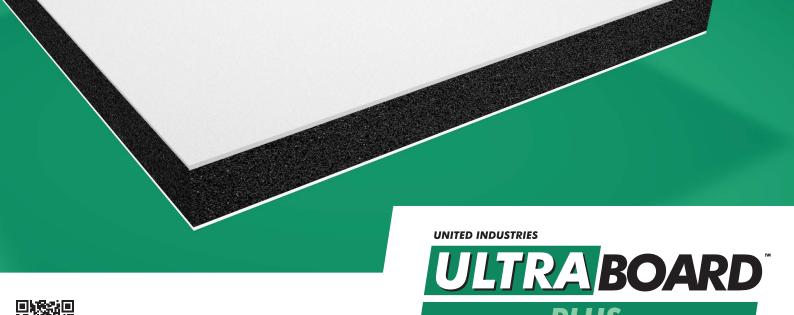

The most rigid foam core panel available. Featuring 1mm expanded PVC facers, UltraBoard Plus is moisture resistant, lightweight, warp resistant, and durable. An excellent alternative to cheaper, conventional materials like plywood. Advanced adhesives adhere foam core to facers, insuring a durable and permanent bond.