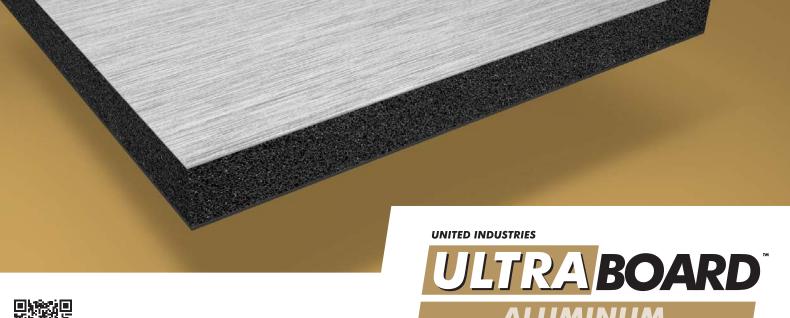

A brilliant alternative to metals. Elegant metal signs and letters can cost you and your client a bundle. Now there is a lightweight, cost effective and easily crafted alternative. UltraBoard Aluminum delivers the same impact and appeal as metal, but in a durable, versatile foam core product.

UltraBoard Aluminum's foam core features an anodized aluminum facer and polystyrene backer.

| UltraBoard Aluminum Specifications |                                                              |  |
|------------------------------------|--------------------------------------------------------------|--|
| Thickness                          | 3/16", 1/2", 3/4", 1", 1-1/2", 2"                            |  |
| Size                               | 48" x 96"                                                    |  |
| Color                              | Brushed Gold, Polished Gold, Brushed Silver, Polished Silver |  |
| Cutting                            | Router, Saw                                                  |  |
| Durability                         | 10 Years                                                     |  |
| Price                              | \$\$\$\$\$                                                   |  |
| Application                        | Interior                                                     |  |
| Dimensional Material Tolerances    |                                                              |  |
| Length & Width                     | + - 1/8"                                                     |  |
| Diagonal Squareness                | [1/8"]                                                       |  |
| Straightness                       | [1/16"] Linear Adjacent Corner                               |  |
| Thickness                          | +-0.030"                                                     |  |